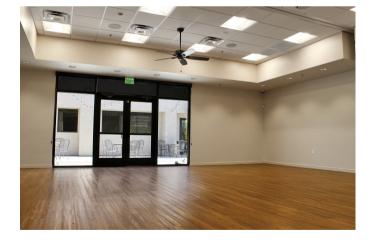

## Pasis Rooms 1811

Adjacent to the Sunset Room are Oasis Rooms I & II. This space is ideal for private meetings or intimate gatherings. With its built-in partition, Oasis Rooms I & II can be rented together or individually. The room is equipped with an in-house sound system, wireless microphones, and a mobile projector.