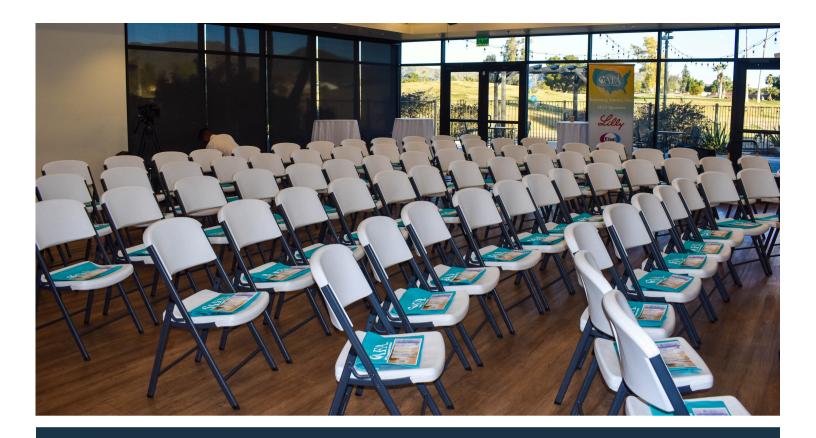

#### Sunget Room

The Sunset Room provides a spacious floor plan accompanied by open windows, so your guests can enjoy beautiful mountain views throughout your rental. Its clean and modern design is a perfect canvas for your personal touches and style. The Sunset Room comes complete with audio visual compatibility such as in-house sound system, wireless microphones, and an integrated projector.

#### **Reservation Includes:**

- -Exclusive use of venue for a half day or full day
- -Designated patio
- -Use of prep kitchen
- -Custom seating design w/ set up & tear down
- -6' rectangular, 60" round tables & chairs
- -30" elevated cocktail tables
- -Use of projector
- -Microphones
- -In-house sound system
- -In-house décor