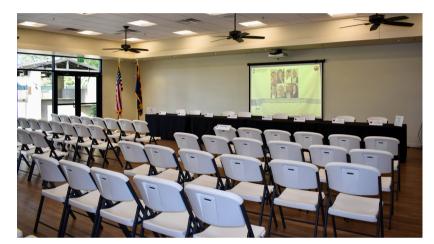

#### Sunget Room

The Sunset Room provides a spacious floor plan accompanied by open windows, so your guests can enjoy beautiful mountain views throughout your rental. Its clean and modern design is a perfect canvas for your personal touches and style. The Sunset Room comes complete with audio visual compatibility such as in-house sound system, wireless microphones, and an integrated projector.

## Pasis Rooms 1811

Adjacent to the Sunset Room are Oasis Rooms I & II. This space is ideal for private meetings or intimate gatherings. With its built-in partition, Oasis Rooms I & II can be rented together or individually. The room is equipped with an in-house sound system, wireless microphones, and a mobile projector.