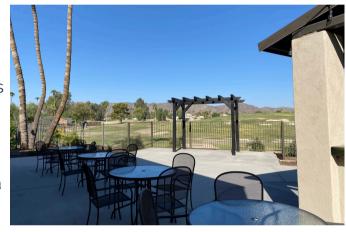

#### Sunget Patio

The Sunset Patio, included with your Sunset Room rental, is an open-air extension to the ballroom, an excellent place to watch Arizona's breathtaking sunsets. This outdoor space also features a beverage and catering station ideal for outdoor entertainment. Accented with landscape lighting and patio furniture, this area has various uses.