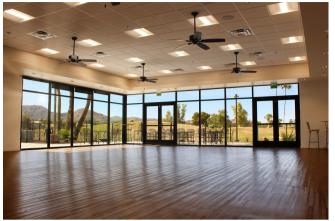

#### Sunget Room

The Sunset Room provides a spacious floor plan accompanied by open windows, so your guests can enjoy beautiful mountain views throughout your rental. Its clean and modern design is a perfect canvas for your personal touches and style. The Sunset Room comes complete with audio visual compatibility such as in-house sound system, wireless microphones, and an integrated projector.