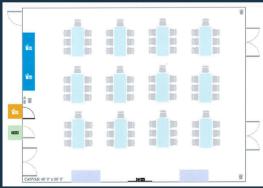

#### Sunget Room

The Sunset Room provides a spacious floor plan accompanied by open windows, so your guests can enjoy beautiful mountain views throughout your rental. Its clean and modern design is a perfect canvas for your personal touches and style. The Sunset Room comes complete with audio visual compatibility such as in-house sound system, wireless microphones, and an integrated projector.

## Pasis Rooms 1811

Adjacent to the Sunset Room are Oasis Rooms I & II. This space is ideal for private meetings or intimate gatherings. With its built-in partition, Oasis Rooms I & II can be rented together or individually. The room is equipped with an in-house sound system, wireless microphones, and a mobile projector.