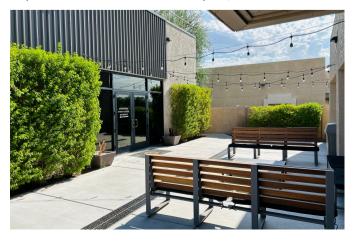

#### Sunget Patio

The Sunset Patio, included with your Sunset Room rental, is an open-air extension to the ballroom, an excellent place to watch Arizona's breathtaking sunsets. This outdoor space also features a beverage and catering station ideal for outdoor entertainment. Accented with landscape lighting and patio furniture, this area has various uses.

#### Pazis Patio

Attached to Oasis Room II is a twinkling courtyard illuminated by the soft glow of contemporary bistro lights strung overhead. The multipurpose patio can be utilized as a ceremony space or a gorgeous extension to the event hall.