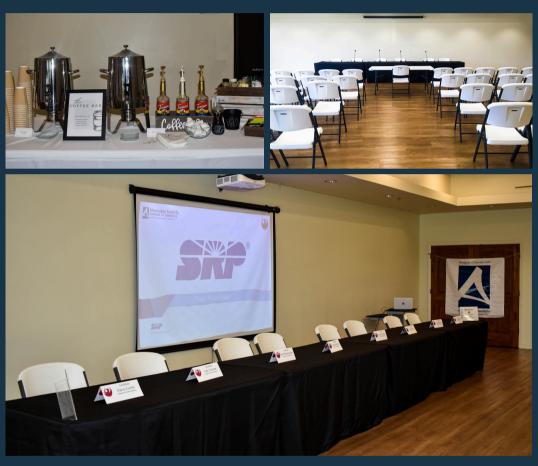

#### Sunget Room

The Sunset Room provides a spacious floor plan accompanied by open windows, so your guests can enjoy beautiful mountain views throughout your rental. Its clean and modern design is a perfect canvas for your personal touches and style. The Sunset Room comes complete with audio visual compatibility such as in-house sound system, wireless microphones, and an integrated projector.

## Pasis Rooms 1811

Adjacent to the Sunset Room are Oasis Rooms I & II. This space is ideal for private meetings or intimate gatherings. With its built-in partition, Oasis Rooms I & II can be rented together or individually. The room is equipped with an in-house sound system, wireless microphones, and a mobile projector.

#### **Reservation Includes:**

- -Exclusive use of venue for a half day or full day
- -Designated patio
- -Use of prep kitchen
- -Custom seating design w/ set up & tear down
- -6' rectangular, 60" round tables & chairs
- -30" elevated cocktail tables
- -Use of projector
- -Microphones
- -In-house sound system
- -In-house décor